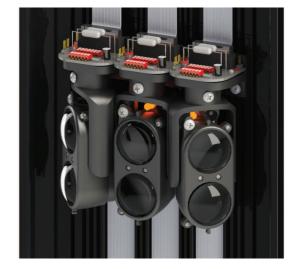

A 7AH BATTERY

The MANA IR SMA barriers can be configured as required such as in the picture, where there are three optics for three different protection zones.