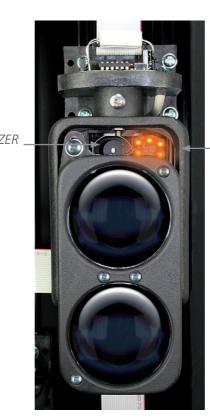

## **MANA IR SMA**

SMA technology (Single Man Alignment) permits single operator alignment, high brightness LEDs and a buzzer on each beam, permits the operator to attain the maximum alignment value without the use of additional instrumentation. The feature is easily activated using the button situated near each beam

The RS 485 output allows for the centralization of the system.

The beams can be synchronised.

BUZZER

HIGH INTENSITY LEDS VISIBLE AT 500m